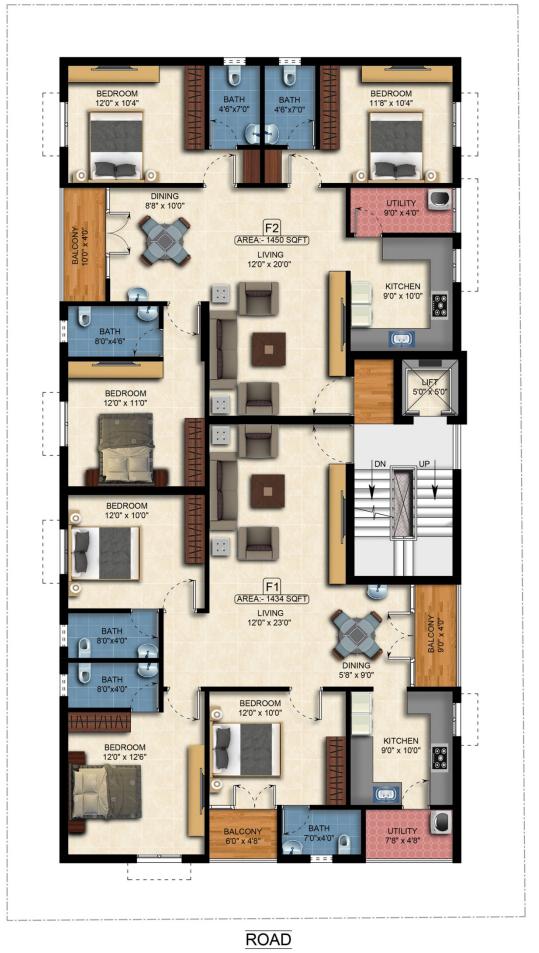

#### TYPICAL FIRST TO THIRD FLOOR PLAN

#### APARTMENT SPECIFICATIONS - IN DETAIL

| GENERAL         |                                                                                                                                                                                                                                                                                                           |  |
|-----------------|-----------------------------------------------------------------------------------------------------------------------------------------------------------------------------------------------------------------------------------------------------------------------------------------------------------|--|
| Structural      | <ul> <li>RCC Framed Structure as per designed.</li> <li>200mm for External Walls &amp; 100mm for Internal Walls with AAC Blocks.</li> <li>Roof Height shall be maintained at 2.95m.</li> <li>Anti-Termite Treatment will be done.</li> <li>Steel as per Design – Fe550.</li> <li>Cement Ramco.</li> </ul> |  |
| Tiles & Granite | <ul> <li>Kajaria Tiles Vitrified / Ceramic Tiles or equilant.</li> <li>Antiskid Floor Tiles on Bathroom.</li> <li>Bathroom Wall Tiles height shall be maintained at 2.95m.</li> <li>Platform with Granite Slab of 600mm Wide at Kitchen.</li> <li>Kitchen Wall Tile height will be 600mm.</li> </ul>      |  |
| Painting        | <ul> <li>Internal Walls finished with 2 Coats of Putty, 1 Coat of<br/>Primer &amp; 2 Coats of Asian Emulsion.</li> <li>External Walls finished with 1 Coat of White Cement, 1<br/>Coat of Primer &amp; 2 Coat of Asian Emulsion.</li> <li>False Ceiling will be provided in Hall / Living.</li> </ul>     |  |
| Doors           | <ul> <li>Main Door first Quality Teak Wood Frame &amp; Door with necessary Brass Fittings.</li> <li>Teak Wood Frame with Flush Door on Bed Rooms with necessary SS Fittings.</li> <li>WPC Frame &amp;Door Shutter on Bathrooms with necessary SS Fittings.</li> </ul>                                     |  |
| Windows         | <ul> <li>UPVC Windows with Sliding Shutters with Mosquito Net, see through Plain Glass / Pinhead Glass &amp; MS Grill on Inner Side.</li> <li>Ventilators will be fixed with UPVC Louvered Glass along with exhaust fan provision.</li> </ul>                                                             |  |