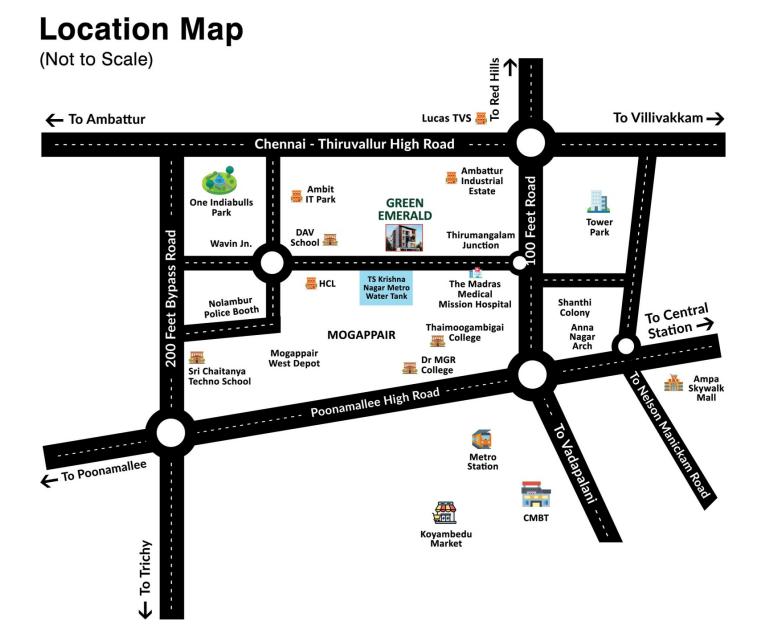

## NEARBY LOCALITIES

- Velammal School (700 meters)
- The Madras Medical Mission Hospital (800 meters)
- Frontier Lifeline Hospital (800 meters)
- MMM Medical College (800 meters)
- DAV Senior Secondary School (1 kms)
- Ambattur Industrial Estate (2 kms)
- Dr. M.G.R Educational and Research Institute (4.2 kms)
- Chennai International Airport (18 kms)