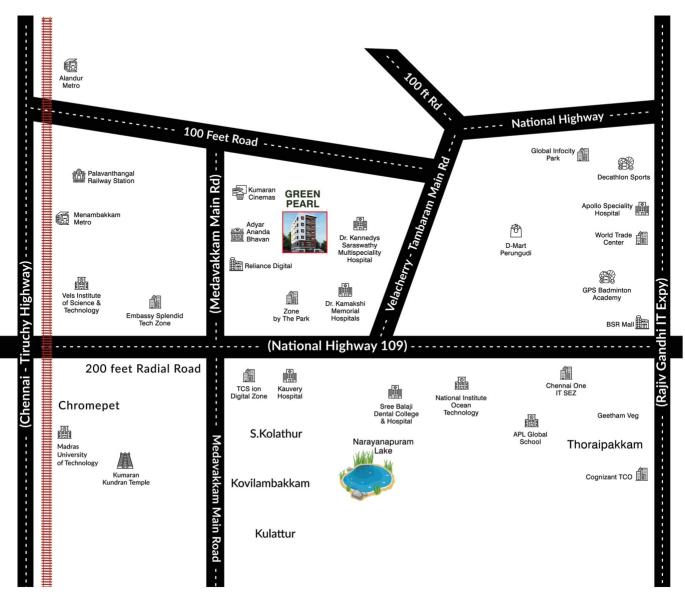

### **Location Map**

(Not to Scale)

### NEARBY LOCALITIES

- St. Thomas Matriculation Higher Sec School (500 meters)
- Sai Matriculation Higher Sec School (400 meters)
- Annai Veilankanni's College (10 kms)
- SIVET College (9 kms)
- Hindustan College of Arts & Science College (6 kms)
- Dr. Kennedys Saraswathy Multispeciality Hospital (2 kms)
- Dr. Kamakshi Memorial Hospital (6 kms)
- Chennai International Airport (6 kms)