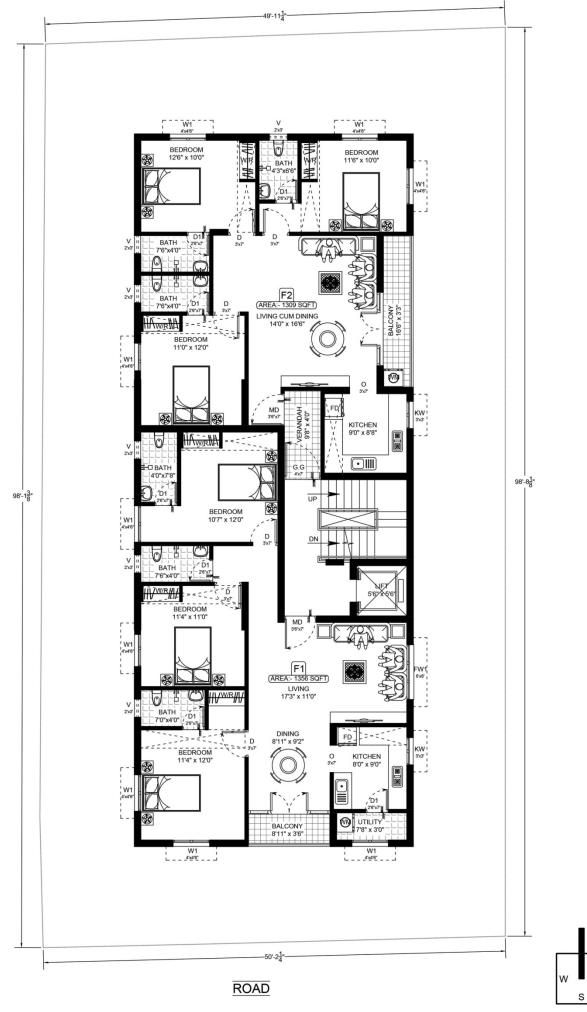

# **GREEN PEARL**

TYPICAL FIRST TO FIFTH FLOOR PLAN

Ν

Е

#### APARTMENT SPECIFICATIONS - IN DETAIL

| GENERAL         |                                                                                                                                                                                                                                                                                                           |  |
|-----------------|-----------------------------------------------------------------------------------------------------------------------------------------------------------------------------------------------------------------------------------------------------------------------------------------------------------|--|
| Structural      | <ul> <li>RCC Framed Structure as per designed.</li> <li>200mm for External Walls &amp; 100mm for Internal Walls with AAC Blocks.</li> <li>Roof Height shall be maintained at 2.95m.</li> <li>Anti-Termite Treatment will be done.</li> <li>Steel as per Design – Fe550.</li> <li>Cement Ramco.</li> </ul> |  |
| Tiles & Granite | <ul> <li>Kajaria Tiles Vitrified / Ceramic Tiles or equilant.</li> <li>Antiskid Floor Tiles on Bathroom.</li> <li>Bathroom Wall Tiles height shall be maintained at 2.95m.</li> <li>Platform with Granite Slab of 600mm Wide at Kitchen.</li> <li>Kitchen Wall Tile height will be 600mm.</li> </ul>      |  |
| Painting        | <ul> <li>Internal Walls finished with 2 Coats of Putty, 1 Coat of<br/>Primer &amp; 2 Coats of Asian Emulsion.</li> <li>External Walls finished with 1 Coat of White Cement, 1<br/>Coat of Primer &amp; 2 Coat of Asian Emulsion.</li> <li>False Ceiling will be provided in Hall / Living.</li> </ul>     |  |
| Doors           | <ul> <li>Main Door first Quality Teak Wood Frame &amp; Door with necessary Brass Fittings.</li> <li>Teak Wood Frame with Flush Door on Bed Rooms with necessary SS Fittings.</li> <li>WPC Frame &amp;Door Shutter on Bathrooms with necessary SS Fittings.</li> </ul>                                     |  |
| Windows         | <ul> <li>UPVC Windows with Sliding Shutters with Mosquito Net, see through Plain Glass / Pinhead Glass &amp; MS Grill on Inner Side.</li> <li>Ventilators will be fixed with UPVC Louvered Glass along with exhaust fan provision.</li> </ul>                                                             |  |