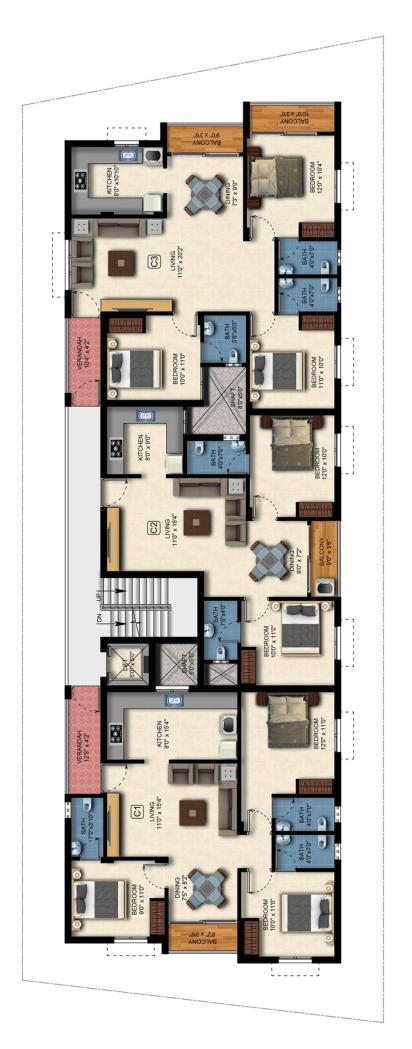

# TYPICAL FIRST, SECOND AND THIRD FLOOR PLAN

C3 - 1311 Sqft (3 BHK) C2 - 919 Sqft (2 BHK) C1 - 1249 Sqft (3 BHK) AREA STATEMENT :- C-BLOCK

( NORTH FACING ) (EAST FACING) (EAST FACING)

>