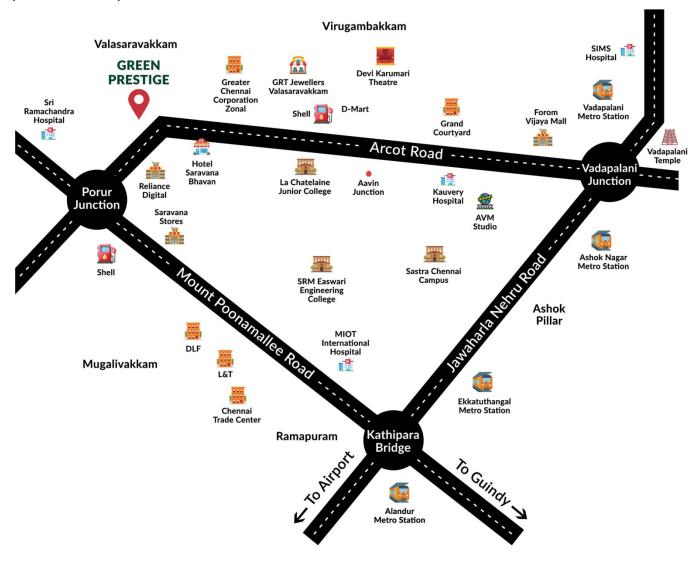

## **Location Map**

(Not to Scale)

### **NEARBY LOCALITIES**

- ANN Hospital (2 kms)
- MIOT International Hospital (5 kms)
- KM Speciality Hospital (5 kms)
- Avichi College of Arts & Science (3.5 kms)
- SRM Easwari Engg College (3 kms)
- ACS Medical College (9 kms)
- Meenakshi Women College (6 kms)
- Chennai International Airport (15 kms)