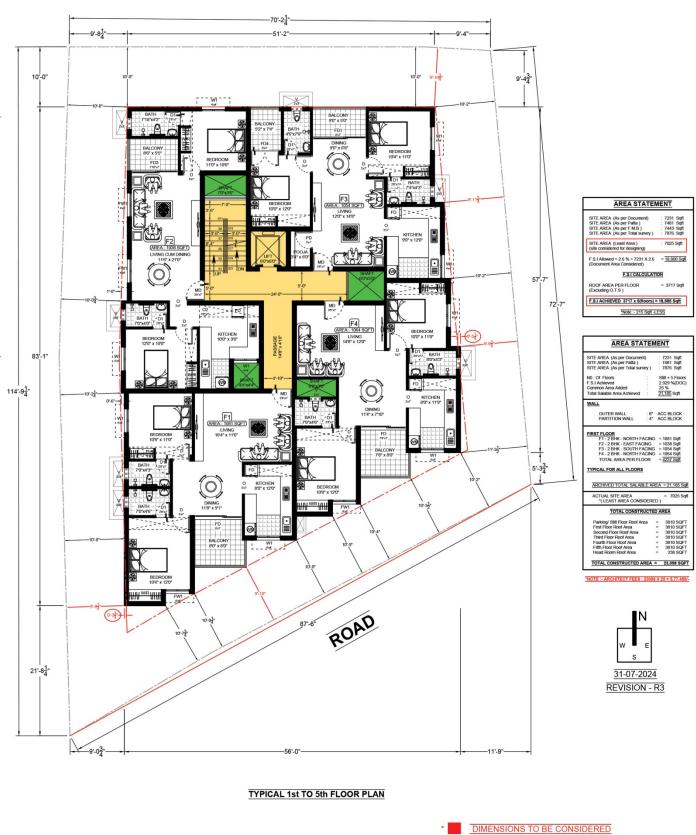

### **PROJECT SUMMARY**

| Address                | Plot no.40, Gandhi Nagar, Moovarasampet Main Road,<br>Near Kulam, Nanganallur, Chennai.                                                                                                                                                                                                                                                                                                                                                                                                                                       |
|------------------------|-------------------------------------------------------------------------------------------------------------------------------------------------------------------------------------------------------------------------------------------------------------------------------------------------------------------------------------------------------------------------------------------------------------------------------------------------------------------------------------------------------------------------------|
| Nearest Localities     | <ul> <li>Vels Vidyashram CBSE School (2 kms)</li> <li>Sai Matriculation Higher Sec School (1 kms)</li> <li>Agurchand Manmull Jain College (3 kms)</li> <li>Shrimathi Devkunvar Nanalal Bhatt Vaishnav<br/>College For Women (7 kms)</li> <li>Guru Nanak College (8 kms)</li> <li>Anjakha Hospital (1.5 kms)</li> <li>Dr. Kennedys Saraswathy Multispeciality<br/>Hospital (3 kms)</li> <li>Kauvery Hospital (4 kms)</li> <li>Dr. Kamakshi Memorial Hospital (6 kms)</li> <li>Chennai International Airport (5 kms)</li> </ul> |
| Project Details        | <ul> <li>7136 sq.ft Land Area</li> <li>20 Apartments</li> <li>Stilt Covered Car Parking + 5 Floors</li> <li>100% Vaasthu Compliant</li> </ul>                                                                                                                                                                                                                                                                                                                                                                                 |
| Features/Amenities     | <ul> <li>Automatic Lift</li> <li>Common Area Toilet</li> <li>CP Fittings – Roca or Equilant</li> <li>Toilet Wall Mounted Cassete</li> <li>White Tiles at Terrace</li> </ul>                                                                                                                                                                                                                                                                                                                                                   |
| Apartment Type         | <ul> <li>2 BHK – 1038 sq.ft, 1054 sq.ft, 1064 sq.ft &amp; 1081<br/>sq.ft</li> </ul>                                                                                                                                                                                                                                                                                                                                                                                                                                           |
| Early Bird Base Price* | 1.14 Crores to 1.20 Crores                                                                                                                                                                                                                                                                                                                                                                                                                                                                                                    |
| Floor Plans            | Also available online @<br>https://greenhomes.ind.in/green-shelter.html                                                                                                                                                                                                                                                                                                                                                                                                                                                       |
| Contact Us             | Door No. 2/201, Raghava Nagar, 1 <sup>st</sup> Cross Street, Near<br>Koot Road, Moovarasampet, Chennai – 91.<br>Mobile: +91 - <u>75500 00011</u>   <u>88780 88780</u><br>Tel: 044 – 45500118<br>Email: <u>info@greenhomes.ind.in</u>                                                                                                                                                                                                                                                                                          |