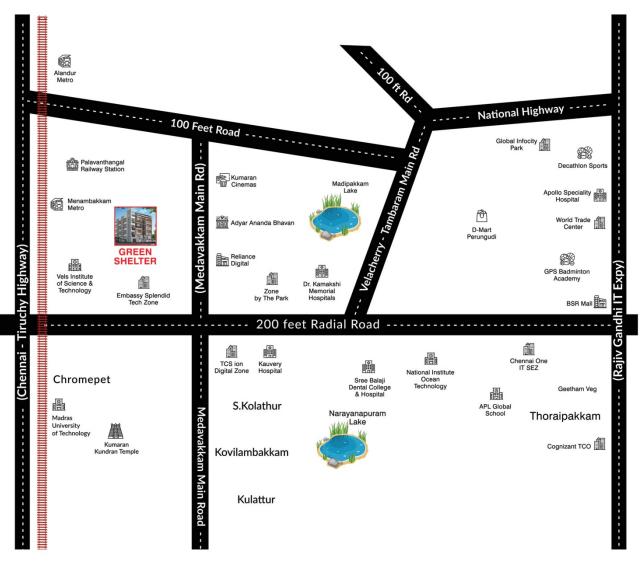

## **Location Map**

(Not to Scale)

## NEARBY LOCALITIES

- Vels Vidyashram CBSE School (2 kms)
- Sai Matriculation Higher Sec School (1 kms)
- Agurchand Manmull Jain College (3 kms)
- Shrimathi Devkunvar Nanalal Bhatt Vaishnav College For Women (7 kms)
- Guru Nanak College (8 kms)
- Anjakha Hospital (1.5 kms)
- Dr. Kennedys Saraswathy Multispeciality Hospital (3 kms)
- Kauvery Hospital (4 kms)
- Dr. Kamakshi Memorial Hospital (6 kms)
- Chennai International Airport (5 kms)