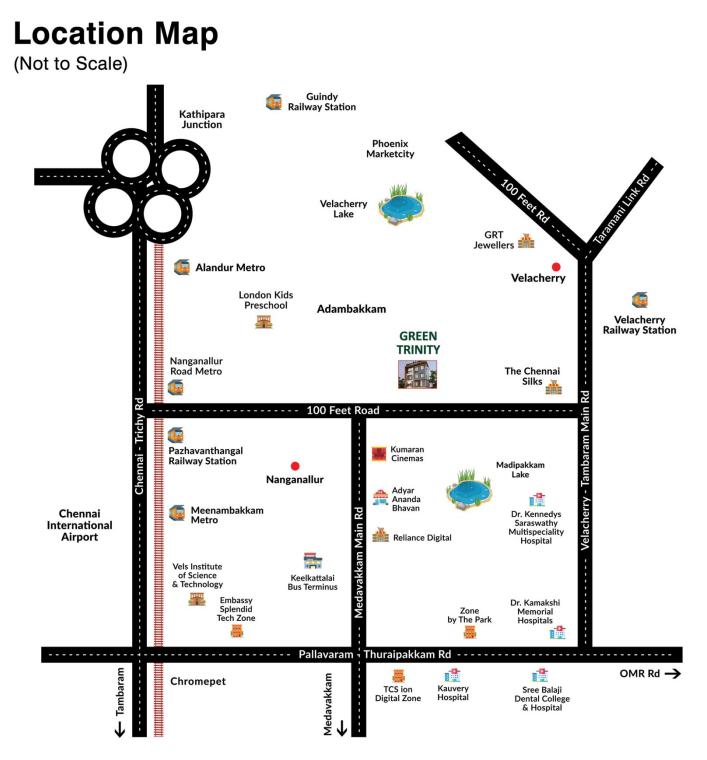

### NEARBY LOCALITIES

- Nali Silks Sarees (3 kms)
- The Chennai Silks (4 kms)
- Nanganallur Metro Station (4 kms)
- Dr. Kennedys Saraswathy Multispeciality Hospital (4 kms)
- Sree Balaji Dental College & Hospital (6kms)
- Dr. Kamakshi Memorial Hospital (5.5 kms)
- Chennai International Airport (9 kms)