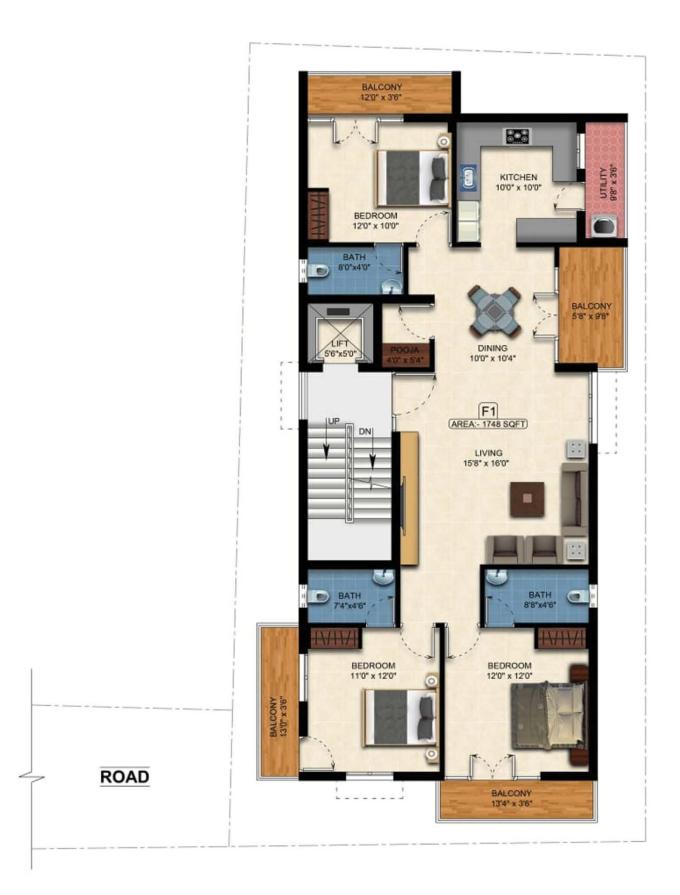

|
| Contact Us             | Door No. 2/201, Raghava Nagar, 1 <sup>st</sup> Cross Street, Near<br>Koot Road, Moovarasampet, Chennai – 91.<br>Mobile: +91 - <u>75500 00011</u>   <u>88780 88780</u><br>Tel: 044 – 45500118<br>Email: <u>info@greenhomes.ind.in</u>                                                                                                                         |



### NEARBY LOCALITIES

- Nali Silks Sarees (3 kms)
- The Chennai Silks (4 kms)
- Nanganallur Metro Station (4 kms)
- Dr. Kennedys Saraswathy Multispeciality Hospital (4 kms)
- Sree Balaji Dental College & Hospital (6kms)
- Dr. Kamakshi Memorial Hospital (5.5 kms)
- Chennai International Airport (9 kms)

# 6 F П

## **GREEN TRINITY**



#### TYPICAL 1st, 2nd & 3rd FLOOR PLAN





### APARTMENT SPECIFICATIONS - IN DETAIL

| GENERAL         |                                                                                                                                                                                                                                                                                                           |
|-----------------|-----------------------------------------------------------------------------------------------------------------------------------------------------------------------------------------------------------------------------------------------------------------------------------------------------------|
| Structural      | <ul> <li>RCC Framed Structure as per designed.</li>